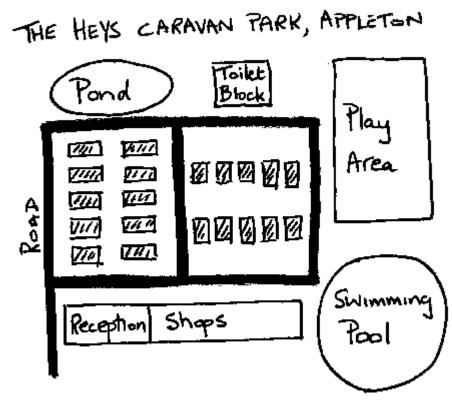

## MAP TASK

The caravan park has had several new facilities installed during the winter closure. The current site map was hand drawn and photocopied. Now Mr. Mitchell would like a new map drawn on computer. He has sketched out a map of the park that will be used as part of the 'Welcome' pack handed to visitors as they arrive.

Use the graphics facilities of your computer to produce a neat copy of the map following the instructions printed below. Save as **MAP**. Print a hard copy.

- Toilet block should be a perfect square
- Pond should be an ellipse
- Swimming pool must be a perfect circle
- Reception block and play area must be rectangles
- Caravans must be identical shape/size and shaded grey
- Road should be suitable thickness and the label displayed as shown
- Choose a suitable font and one other form of emphasis for the title
- All labels should be within shapes

## EXAMPLE MAP – HEYS CARAVAN PARK