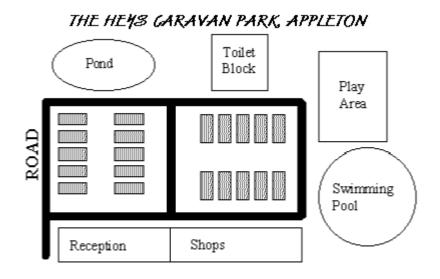

## MAP TASK

The caravan park has had several new facilities installed during the winter closure. The current site map was hand drawn and photocopied. Now Mr. Mitchell would like a new map drawn on computer. He has sketched out a map of the park that will be used as part of the 'Welcome' pack handed to visitors as they arrive.

Use the graphics facilities of your computer to produce a neat copy of the map following the instructions printed below. Save as **MAP**. Print a hard copy.

- Toilet block should be a perfect square
- Pond should be an ellipse
- Swimming pool must be a perfect circle
- Reception block and play area must be rectangles
- Caravans must be identical shape/size and shaded grey
- Road should be suitable thickness and the label displayed as shown
- Choose a suitable font and one other form of emphasis for the title
- All labels should be within shapes

## EXAMPLE MAP – HEYS CARAVAN PARK